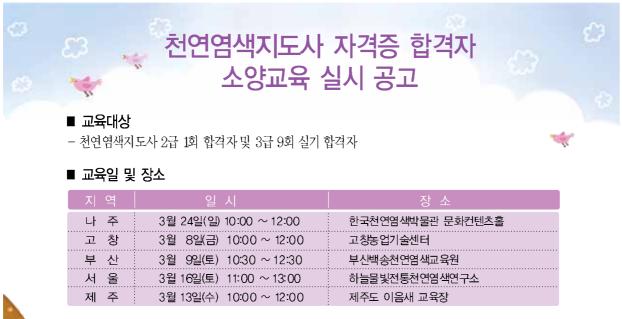

#### ■ 제1회 천연염색지도사 2급 시험에 73명 합격

(재)나주시천연염색문화재단에서는 지난해 12월 22일 (토)에 제1회 천연염색지도사 2급 시험을 나주, 서울, 부 산, 고창, 제주 고사장에서 실시하여 73명의 합격생을 배 출하였다. 천연염색지도사 3급 실기시험은 지난 1월 26일 (토)에 나주, 고창, 서울 고사장에서 실시하여 67명의 합 격생을 배출 하였다.