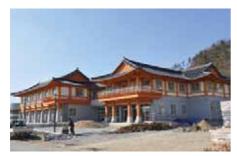

# 친환경염색산업센터 준공

나주시 '친환경염색 산업센터'가 2월 24일 준공예정이다. 2012년 2월 9일 착공에 들어간 '친환경염색산업센터' 는 한옥형태로 연면적 은 1,895㎡이며, 센터본 부 및 연구지원시설을 갖추고 있다.

▲ 2월 24일 준공 예정인 친환경염색산업센터

▲ 나주천연염색공방

친환경염색산업센터 준공 예 정으로 이웃하고 있는 한국천 연염색박물관, 지난해 11월에 입주식을 가진 '나주천연염색 공방'과 함께 천연염색 명소로 자리매김할 것으로 기대된다.