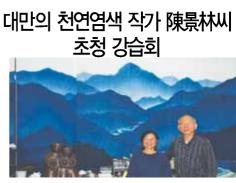

2013년 2월 19일

(재)나주시천연염색문화재단 천연염색지도사 자격검정위원회

▲ 陳景林씨(오른쪽)와 그의 쪽 염색 작품 (재)나주시천연염색문화재단에서는 세계 유 명 천연염색 작가 초청 강습의 일환으로 3월 24일에 대만의 천연염색 작가 陳景林(Chen, Ching-Lin)씨 초청 강습회를 가질 예정이다. 천연염색지도사를 대상으로 강습을 해 줄 陳景 林씨는 대학에서 미술과 제직을 전공하였으며, 현재 대학 강의와 더불어 천연염색 작품 활동 을 활발하게 하고 있는 대만 최고 수준의 유명 작가이다.